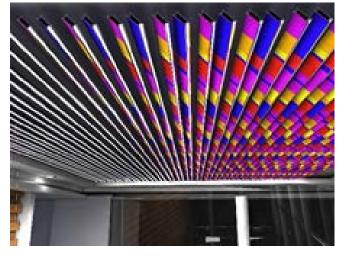

#### **GreenPro Certified Products**

- Linear
- Tile ceilings
- Cell ceilings
- Screen ceilings
- Wide panel (300c) ceilings
- XL panel ceilings
- Techstyle
- U-Baffle ceilings
- Torsion spring
- Hook-on ceilings
- Custom ceilings
- Ventilated facades
- Quadroclad
- NBK Architectural Terracotta
- Multiple panel facades
- Mini wave
- Screen façade
- Custom façade
- Sandwich wall cladding
- Aerobrise
- Aeroscreen
- Motorization
- Linear 84R
- Linear 70S/132S