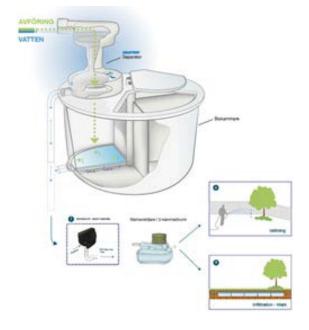

#### About Manufacturer

The Hunter Douglas Group has its Head Office in Rotterdam. The Netherlands, and a Management Office in Lucerne, Switzerland. The Group is comprised of 167 companies with 68 manufacturing and 99 assembly plants and marketing organization in more than 100 countries. Hunter Douglas employs about 21,000 people worldwide. Major operational centre in Asia, Australia, Europe, Latin America and North America give Hunter Douglas an unmatched worldwide presence. Subsidiaries in nearly 90 countries around the world let them remain flexible in adapting products to meet local requirements.

#### **Green Product Features**

- · Free from hazardous and toxic substances
- Use of Recycled content
- Use of Low VOC coatings
- Enhanced Acoustical performance

#### **GreenPro Certified Products**

- Linear
- Tile ceilings
- Cell ceilings
- Screen ceilings
- Wide panel (300c) ceilings
- XL panel ceilings
- Techstyle
- U-Baffle ceilings
- Torsion spring
- Hook-on ceilings
- Custom ceilings
- Ventilated facades
- Quadroclad
- NBK Architectural Terracotta
- Multiple panel facades
- Mini wave
- Screen façade
- Custom façade
- Sandwich wall cladding
- Aerobrise
- Aeroscreen
- Motorization
- Linear 84R
- Linear 70S/132S

Contact Details Name : Mr. Sundaram E Mail : sundar@hunterdouglas.in Ph : 9840582176 Website : www.hunterdouglas.in