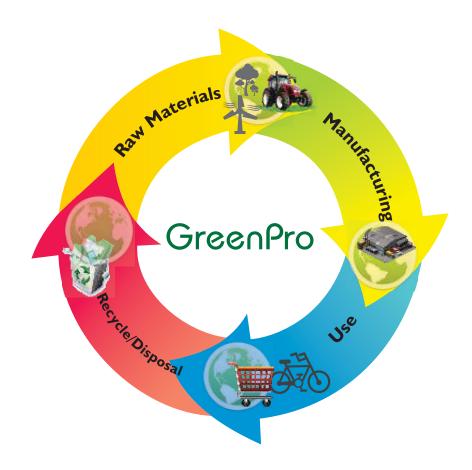

### Mindset

Life Cycle Thinking: GreenPro considers the following stages of the life cycle of the products: product design, raw materials, manufacturing process, product performance in the use phase, and at the end of life disposal / recycling. All stages are considered for awarding certification.

Hotspots Analysis: The GreenPro evaluation is based on a standard framework using life cycle approach and consid-ering the most impactful stages within a product's life cycle.

Mainstreaming sustainability: By highlighting possible improvements that lead to better environmental performance, GreenPro ultimately helps companies improve their products' performance over time, while also encouraging them to apply this logic to other products in their portfolio.