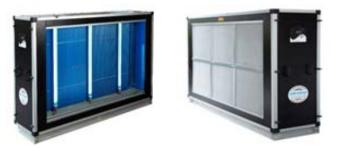

- Aluminium Modular Glass Partition (GP4028)
- Aluminium Modular Glass Partition, Crittal Style Glass System and Abutments (GPC2060)
- Aluminium Modular Glass Partition, Crittal Style Glass System and Abutments (GPC1415)
- Aluminium Modular Glass Partition, Crittal Style Glass System and Abutments (GP-I)
- Aluminium Modular Glass Partition, Crittal Style Glass System and Abutments (GP-L)
- Aluminium Modular Glass Partition, Crittal Style Glass System and Abutments (GP-T)
- Modular Aluminium Leg System & Modular Aluminium Leg System and Frame (WSL01 Series)
- Modular Aluminium Leg System & Modular Aluminium Leg System and Frame (WSLT50 Series)
- Aluminium Door Frame, Glass Door & Sliding Door System (DF01)

### Tata BlueScope Steel Pvt Limited

Validity: Dec 2021