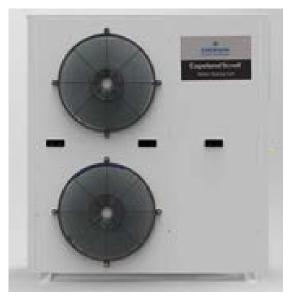

#### About Manufacturer

Anutone provides solutions with Tufbloc drywall systems that sport a metal frame, polyfibre infill and magnesium boards as skins. They boast very high ratings for water, fire, termite, impact and noise resistance. Anutone offers ceilings with virtually any surface finish, any core material which is their USP. Anutone also finishes the wall surfaces from top to bottom, side to side with functional panelling that match the decor with options in textures, fabrics, vinyls, wood, metal, cement