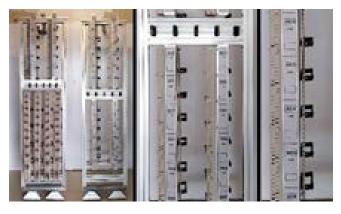

#### **GreenPro Certified Products**

- Aluminium Access Ceiling Trap Doors (CTD-JB022, CTD-JB022H, CTD-JB023, CTD-JB023H)
- Aluminium Modular Floor Raceway (RW011, RW022)
- Aluminium Skirting (SK031)
- Aluminium Chair Rail (SK031CR)
- Aluminium Glazed Partition System (GP2510, GP1510)
- Baffle Ceiling System BFC1

Contact Details Name : Mr. Amit Garg E Mail : amit@creativewizards.in Ph : 9811204811 Website : www.iqubx.com

## GreenPro Certified Products

Contd.

- Baffle Ceiling System BFC2
- Baffle Ceiling System BFC12
- CTR & CDR
- Electrical Panel (IEP001)
- Electrical Floor Box Outlet (FB022, FB023)
- Flexible Panelling System for Straight & Curved Walls (WP03)
- Interlocking Aluminium Curved Profile Wall Panelling (WP075)
- Modular Floor Box (FB001)
- Floor transition FT01
- Modular Floor Junction Box (JB022, JB022D, JB022H, JB023, JB023D, JB023H)
- Modular Aluminum Post andRail frame Demountable Panel System (WP01)
- Modular Aluminium Post and Rail Frame Demountable Partition System (WP01P)
- New Ceiling Trap Door (CTD-24)
- Partition Using Versatile Universal Aluminium Snap Fit Panelling System (WP02P)
- Rolling Shutter (RSH001)
- Server Rack (ISR001)
- Versatile Universal Aluminium Snap Fit Paneling System (WP02)
- Aluminium Modular Baffle Ceiling System (BFC03)
- Aluminium Modular Baffle Ceiling System (BFC04)
- Aluminium Modular Baffle Ceiling System (BFC05)
- Aluminium Modular Baffle Ceiling System (BFC06)
- Aluminium Modular Baffle Ceiling System (BFC07)
- Aluminium Modular Glass Partition (GP18100)
- Aluminium Modular Glass Partition (GP2510)