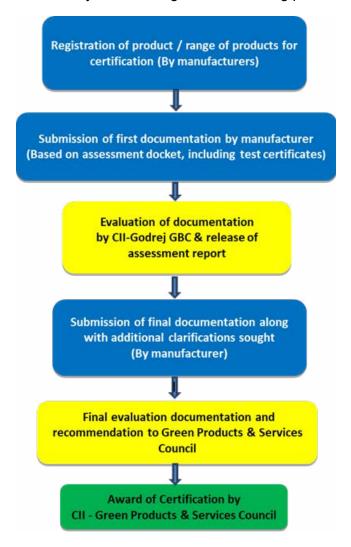

### **GreenPro certification process**

Every product included in the directory have undergone the following process:

#### Validity of the Certification

GreenPro Certification is valid for 2 years from the date of award of the Certification for the product / product range. The validity of the certification for all the products is highlighted in the directory.